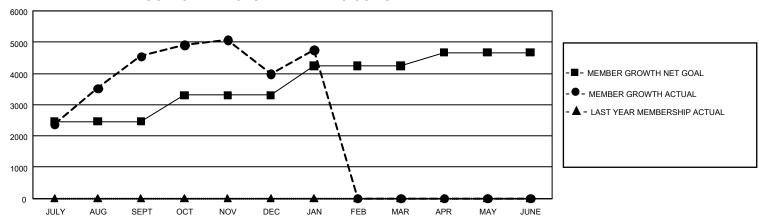

## GMT Constitutional Area 5 - M, Group F

REPORT DOES NOT INCLUDE CLUBS IN UNDISTRICTED AREAS.

| Clubs                 |               |           |               | Members               |                          |                         |                                                    |
|-----------------------|---------------|-----------|---------------|-----------------------|--------------------------|-------------------------|----------------------------------------------------|
| RESULTS FOR 2023-2024 |               |           |               | RESULTS FOR 2023-2024 |                          |                         |                                                    |
| QUARTER               | NEW CLUB GOAL | NEW CLUBS | DROPPED CLUBS | QUARTER ME            | EMBER GROWTH NET<br>GOAL | MEMBER GROWTH<br>ACTUAL | DROPPED MEMBERS<br>ACTUAL (including<br>transfers) |
| JULY/AUG/SEPT         | 48            | 20        | 3             | JULY/AUG/SEPT         | 2466                     | 5,933                   | 872                                                |
| OCT/NOV/DEC           | 9             | 7         | 5             | OCT/NOV/DEC           | 836                      | 1,097                   | 1,577                                              |
| JAN/FEB/MAR           | 18            | 6         | 1             | JAN/FEB/MAR           | 938                      | 974                     | 125                                                |
| APR/MAY/JUNE          | 6             | 0         | 0             | APR/MAY/JUNE          | 430                      | 0                       | 0                                                  |

## GOALS AND ACTUAL MEMBERS CUMULATIVE

| DROPPED CLUBS: 9 |       | 1,038 CLUBS OF 1,209 ADDED<br>1 OR MORE NEW MEMBERS | GENDER DISTRIBUTION       |                 |  |
|------------------|-------|-----------------------------------------------------|---------------------------|-----------------|--|
|                  |       |                                                     | MALE                      | 30,033 (66.05%) |  |
|                  |       |                                                     | FEMALE                    | 15,420 (33.91%) |  |
| DROPPED MEMBERS  |       |                                                     | NON BINARY                | 0 (0.00%)       |  |
| DECEASED         | 64    |                                                     | PREFER NOT TO ANSWER      | 14 (0.03%)      |  |
| CLUB CANCELLED   | 60    |                                                     | TOTAL FAMILY UNIT MEMBERS | 5,394           |  |
| OTHER            | 2,451 | CLICK HERE FOR                                      | ,                         |                 |  |
| TOTAL            | 2,575 | CUMULATIVE MEMBERSHIP  DATA                         | FAMILY MEMBERS PAYING HA  | LF DUES 3,214   |  |