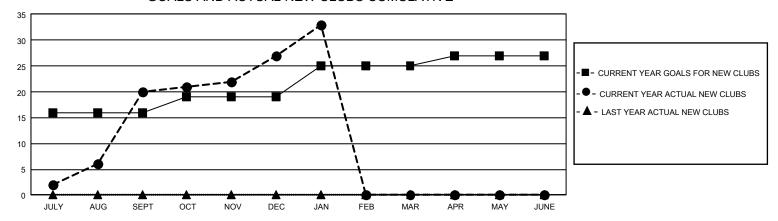

## GMT Constitutional Area 5 - M, Group F

REPORT DOES NOT INCLUDE CLUBS IN UNDISTRICTED AREAS.

| Clubs                 |               |           |               | Members               |                          |                         |                                                    |
|-----------------------|---------------|-----------|---------------|-----------------------|--------------------------|-------------------------|----------------------------------------------------|
| RESULTS FOR 2023-2024 |               |           |               | RESULTS FOR 2023-2024 |                          |                         |                                                    |
| QUARTER               | NEW CLUB GOAL | NEW CLUBS | DROPPED CLUBS | QUARTER ME            | EMBER GROWTH NET<br>GOAL | MEMBER GROWTH<br>ACTUAL | DROPPED MEMBERS<br>ACTUAL (including<br>transfers) |
| JULY/AUG/SEPT         | 48            | 20        | 3             | JULY/AUG/SEPT         | 2466                     | 5,933                   | 872                                                |
| OCT/NOV/DEC           | 9             | 7         | 5             | OCT/NOV/DEC           | 836                      | 1,097                   | 1,577                                              |
| JAN/FEB/MAR           | 18            | 6         | 1             | JAN/FEB/MAR           | 938                      | 974                     | 125                                                |
| APR/MAY/JUNE          | 6             | 0         | 0             | APR/MAY/JUNE          | 430                      | 0                       | 0                                                  |

## GOALS AND ACTUAL NEW CLUBS CUMULATIVE